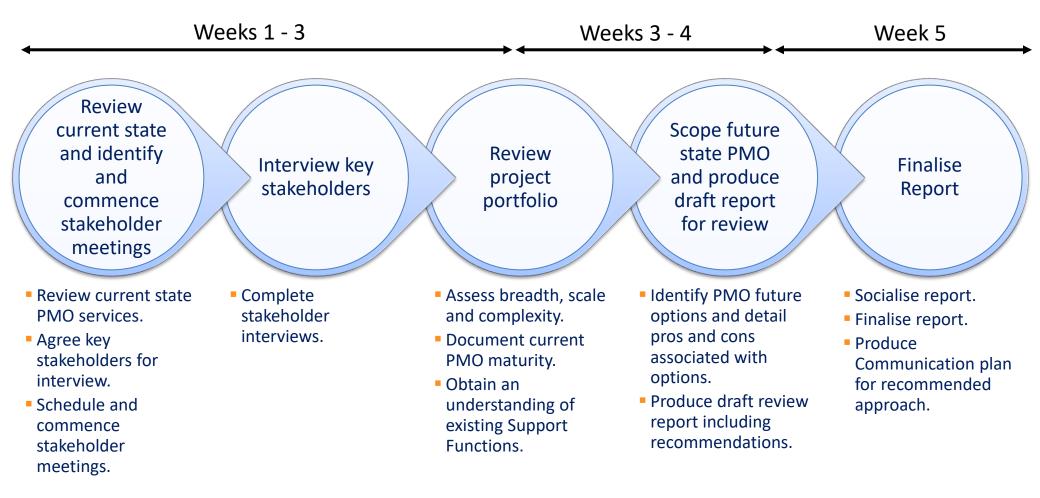

# **Typical EPMO Review Approach**

 A 5 week exercise is required to understand our client's current stakeholder requirements, assess the current state, review options for EPMO uplift and create the report including recommendations.