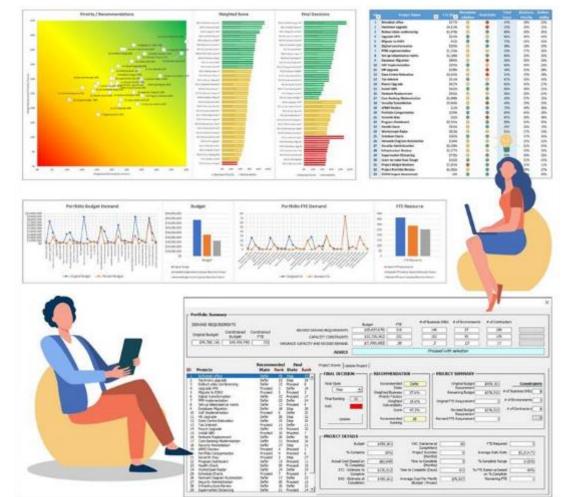

### Our Portfolio Optimisation Tool

can be used to prioritise projects, calculate changes to capacity and reshape your project portfolio working within configurable constraints like budget, resourcing, environments and SMEs.

Our tool can also produce graphs of projects according to their business priority versus their deliverability. These graphs can be very helpful in visualising the data and promoting the key discussions on projects within your portfolio.