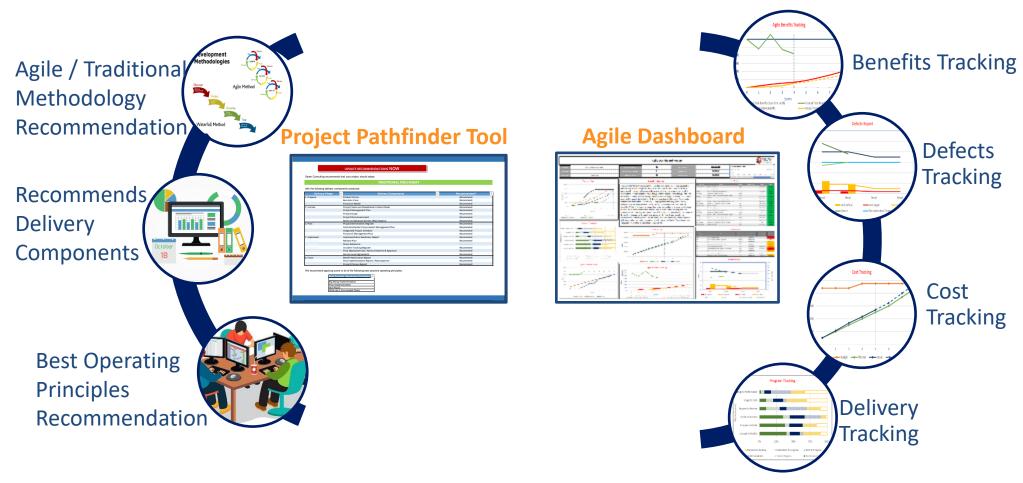

### **Traditional Program Delivery Tools**

project forecast date and PM expectation finish date according to their actual performance. It provides a prediction trend line to suggest improvement areas.

The Schedule Dashboard combines a number of reports to provide a 'Dashboard', or snapshot of agile projects progress. These include Weekly velocity, Earned Value, Task burndown and Effort Tracking.