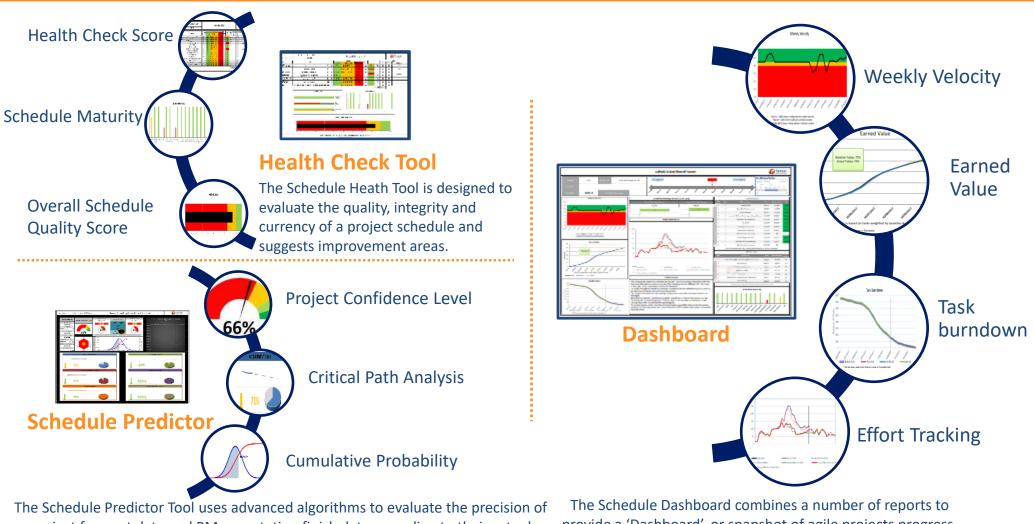

### **Agile Program Delivery Tools**

Seven Consulting's Project Pathfinder Tool provides guidance on how to tailor your program or project. It provides suggestions on agile or traditional methodology components to apply, operating practices to adopt and artefacts to prepare to deliver your program or project.

The Agile Dashboard combines a number of reports to provide a 'Dashboard', or snapshot of agile projects progress. These include Burn-up Chart, Sprint Burn Up, Cost Tracking, Benefits Tracking and Defect Reports.